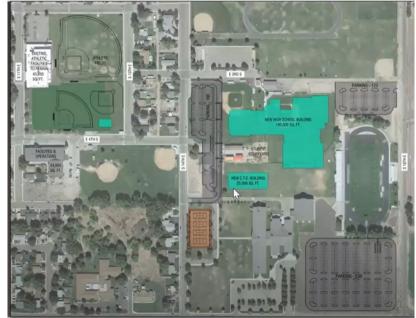

• Current View

• We are authorized to build fields at East Side Park

• View of the new building

- Plenty of room to build a new high school without purchasing property.
- Add additional parking and hopefully reconfigure bus access lane to include MHJH.
- Need to consider adding tennis courts in the future.
- The old baseball fields would move to Green Acres.
- Maintenance department would move into the current CTE building.
- We would keep the old gyms that could be utilized by Parks & Rec.