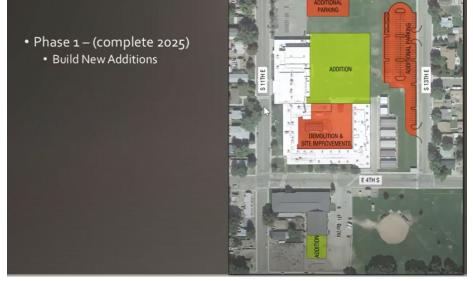

• Renovations take many more years than a new building.

• Time frame is tremendous and there are some things that cannot be fixed such as the size of the entry way, the loss of instruction, costs could increase over the seven years, cannot increase size of hallways or classrooms.