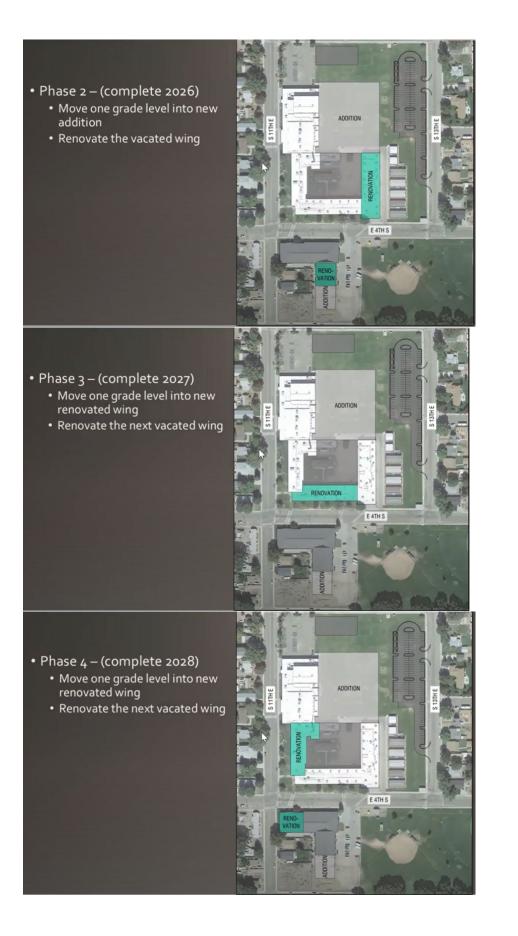

• Renovations take many more years than a new building.

• Time frame is tremendous and there are some things that cannot be fixed such as the size of the entry way, the loss of instruction, costs could increase over the seven years, cannot increase size of hallways or classrooms.