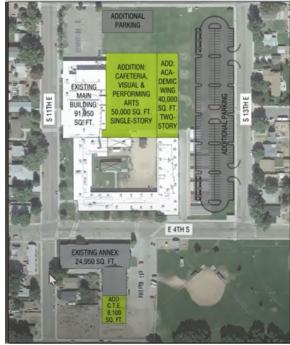

• View of what the renovations would look like.

- Would need to add a two-story academic wing.
- The Bond Committee was unanimous about increasing the size of the CTE program and space.
- Would need to add a cafeteria/visual & performing Arts
- Add additional parking.