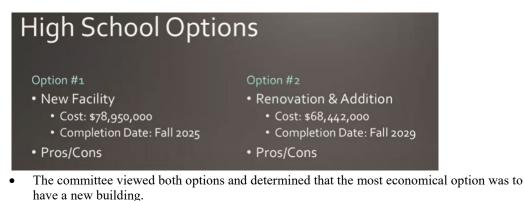

II. BOND COMMITTEE RECOMMENDATIONS (POSSIBLE ACTION) – Superintendent Gilbert informed the Board that the Bond Committee was a group of diverse people representing all aspects of the MHSD to look at the need of a new high school. The committee was tasked to get community input and come up with options that would best fit our community regarding either building a new high school or renovating the current building. Superintendent Gilbert asked the Board to hear and consider what the Bond Committee's recommendation is and to take action on the recommendation.

Mr. John Bidegenta, spokesperson for the committee, reported the following to the Board. He began by thanking the Board for listening to their recommendation of pursuing a \$79 million bond to replace the aging high school building. Over the past few years, many of us on the committee have been asked to come up with the best route of improving the high school be it renovating the current building or building a new high school. A few years ago, the District did a study to receive feedback on whether to bond or not, the feedback reflected that a bond was unlikely to pass. Now forward to 2021, with the explosive growth of southern Idaho, Superintendent Gilbert asked the committee to again review the situation. Based on the current student population and the influx of new people to Mountain Home, and the approximate 2,300 homes slated to be built, we felt the need is urgent and the bond is much more likely to pass.

Mr. Bidegenta then discussed the age of the building and why it makes more sense to build a new building rather than renovate it. The building is nearly 70-years old and the last renovation was 34-years ago. It would be very difficult to live under the same conditions we did 40-50-years ago, so why are we forcing our students to function this way. Our committee did consider a complete renovation of the building as one of our options, cost as given by Beniton Construction was about 15% less than cost of new construction. There were many reasons why 87% of the committee chose a new building as an option. Even though it is possible to upgrade the heating, plumbing, and interior finishes, it cannot be done economically. The layout and size are antiquated, the corridors are very small by today's standards, and it is not economically feasible to change any of those things. He added that due to many safety incidents over the past years nationwide, building designs have improved drastically over the years to improve safety of our students. The current high school cannot accommodate the needed safety changes, not to mention that a renovation would take about 7-years to complete with constant educational interruptions to students and staff, new construction would only take about 3-years. Renovation could also end up costing more due to the amount of time the renovations takes and the yearly increases in construction costs and supplies. Mr. Bidegenta explained the even if the current high school was demolished, the current gymnasium and multipurpose room would be saved and renovated and with the new gymnasium would increase the amount of space for sporting events, practices, and community events.

Discussion continued. Superintendent Gilbert reported that the last bit of data that came in from the committee was that the committee was in favor of a new building, 87% favored a new building, 13% favored renovation, 73% said the original \$89 million estimate was too high, 13% wanted SES added, 6% favored revisiting MHJH, but keep in mind that the 13% and 6% were also in favor of a new building.

| New High School                                                     |            |
|---------------------------------------------------------------------|------------|
| Item                                                                | Cost       |
| New Facility (215,000 SF)                                           | 75,250,000 |
| Demolition of Existing Portion of Building                          | 200,000    |
| Redevelopment of Existing Site                                      | 1,000,000  |
|                                                                     |            |
| Misc. Renovation to Gymnasiums to Remain                            | 2,000,000  |
| Misc. Renovation to CTE – Converting to new Facilities & Operations | 500,000    |
| TOTAL                                                               | 78,950,000 |

• We kept making adjustments to help keep the cost below \$80 million to \$75 million.

| High School Addition & Renovation                                  |            |
|--------------------------------------------------------------------|------------|
| Item                                                               | Cost       |
| New Additions (98,100 SF)                                          | 34,335,000 |
|                                                                    |            |
| Renovation of Existing Facility (116,900 SF)                       | 29,225,000 |
|                                                                    |            |
| Remove/Demolish Portables – Redevelopment of Site                  | 300,000    |
|                                                                    |            |
| Phasing Premium/Inflation (4 additional years + 5% inflation/year) | 4,582,000  |
|                                                                    |            |
| TOTAL                                                              | 68,442,000 |