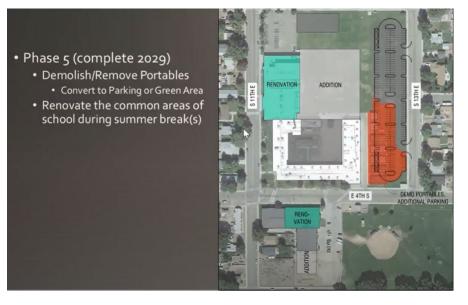

• Renovations take many more years than a new building.

• Time frame is tremendous and there are some things that cannot be fixed such as the size of the entry way, the loss of instruction, costs could increase over the seven years, cannot increase size of hallways or classrooms.