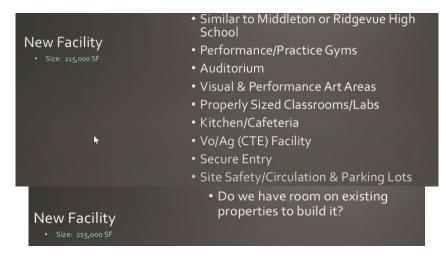

| Renovation &<br>Addition<br>• Renovation Size: 116,900 SF<br>• Does not include 7 portables that are<br>to be removed<br>• Addition Size: 98,100 SF<br>• Total Size: 215,000 SF | <ul> <li>Renovation Scope:</li> <li>Different Levels (comparable to new)</li> <li>New Addition Scope: <ul> <li>Auditorium</li> <li>Cafeteria/Kitchen</li> <li>Classrooms</li> <li>Science Suites</li> <li>Performing Arts</li> <li>Administration/ Controlled Entry</li> <li>CTE Addition</li> </ul> </li> <li>Code Compliant Traffic/Parking</li> </ul> |
|---------------------------------------------------------------------------------------------------------------------------------------------------------------------------------|----------------------------------------------------------------------------------------------------------------------------------------------------------------------------------------------------------------------------------------------------------------------------------------------------------------------------------------------------------|
| Renovation &<br>Addition<br>• Renovation Size: 116,900 SF<br>• Does not include 7 portables that are<br>to be removed<br>• Addition Size: 98,100 SF<br>• Total Size: 215,000 SF | • Do we have room on existing properties to build it?                                                                                                                                                                                                                                                                                                    |