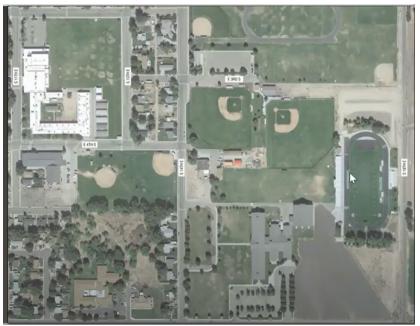

• Current View

• We are authorized to build fields at East Side Park

• View of the new building

- Plenty of room to build a new high school without purchasing property.
- Add additional parking and hopefully reconfigure bus access lane to include MHJH.
- Need to consider adding tennis courts in the future.
- The old baseball fields would move to Green Acres.
- Maintenance department would move into the current CTE building.
- We would keep the old gyms that could be utilized by Parks & Rec.