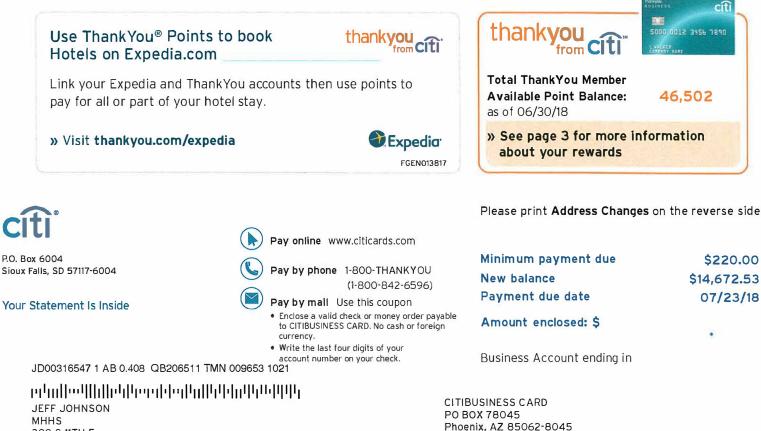

# thankyou from Citi

#### Member ID: 8910232411806228 ThankYou Points Earned This Period Base 14,673 **Category Bonus** + 6,998 Merchant Bonus +0Cardmember Bonus + 0 Adjusted +021,671 **Total Earned** ThankYou Points Earned Year to Date Total Base 71,371 Total Bonus + 8,435 **Total Adjusted** +0**Total Earned** 79,806 » Visit thankyou.com to redeem points or see full rewards details

#### JEFF JOHNSON MHHS

Member Since 2012 Business Account: Billing Period: 06/02/18-07/02/18

| JULY STATEMENT |  |  |  |
|----------------|--|--|--|
| \$220.00       |  |  |  |
| \$14,672.53    |  |  |  |
| 07/23/18       |  |  |  |
|                |  |  |  |