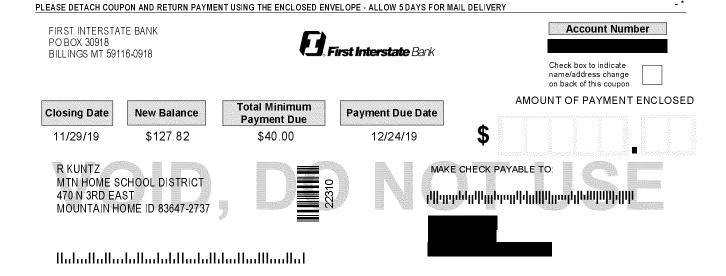

| Please use blue or black ink to complete form |  |  |   |   |  |   |   |   |  |    |      |     |    |     |    |      |    |     |   |  |   |   |   |    |    |   |   |   |   |   |   |
|-----------------------------------------------|--|--|---|---|--|---|---|---|--|----|------|-----|----|-----|----|------|----|-----|---|--|---|---|---|----|----|---|---|---|---|---|---|
| Last                                          |  |  |   |   |  |   |   |   |  |    |      |     |    |     |    |      |    |     |   |  |   |   |   |    |    |   |   |   |   |   |   |
| First                                         |  |  |   |   |  |   |   |   |  |    |      |     |    |     | Ν  | /lic | dd | е   |   |  |   |   |   |    |    |   |   |   |   |   |   |
| Street