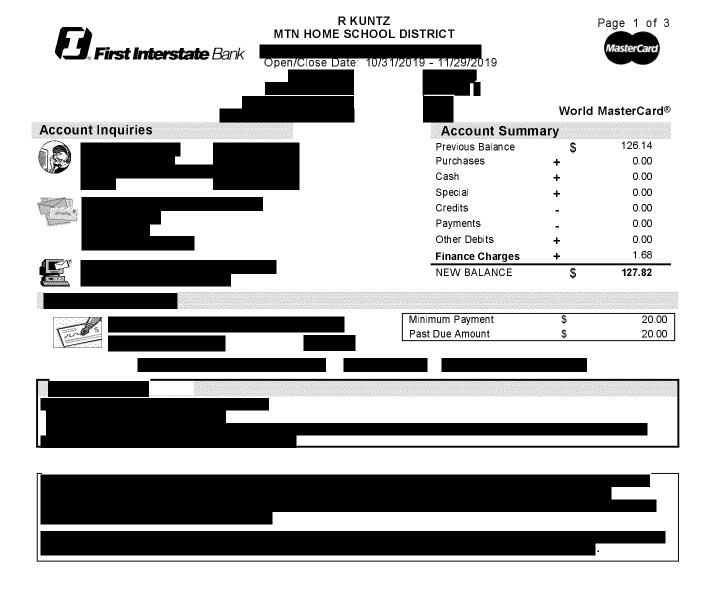

| Please use blue or black ink to complete form |  |  |   |   |  |   |   |   |  |    |      |     |    |     |    |      |    |     |   |  |   |   |   |    |    |   |   |   |   |   |   |
|-----------------------------------------------|--|--|---|---|--|---|---|---|--|----|------|-----|----|-----|----|------|----|-----|---|--|---|---|---|----|----|---|---|---|---|---|---|
| Last                                          |  |  |   |   |  |   |   |   |  |    |      |     |    |     |    |      |    |     |   |  |   |   |   |    |    |   |   |   |   |   |   |
| First                                         |  |  |   |   |  |   |   |   |  |    |      |     |    |     | Ν  | /lic | dd | е   |   |  |   |   |   |    |    |   |   |   |   |   |   |
| Street