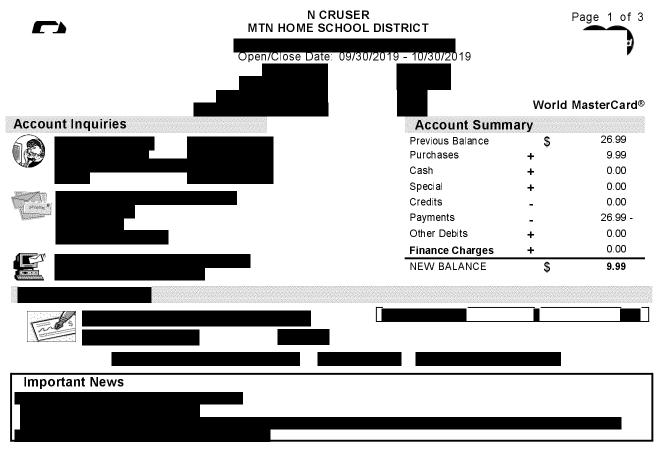

|  | ı |
|--|---|
|  |   |
|  |   |
|  |   |
|  |   |
|  |   |
|  |   |
|  |   |
|  |   |
|  |   |
|  |   |
|  |   |
|  |   |
|  |   |
|  |   |
|  |   |

|                                                  | PI    | ease | use | e blu | e or | rbla | CK I | ınk | to c | om | plet | e to | rm    |     |  |  |   |   |  |   |   |
|--------------------------------------------------|-------|------|-----|-------|------|------|------|-----|------|----|------|------|-------|-----|--|--|---|---|--|---|---|
|                                                  | Last  |      |     |       |      |      |      |     |      |    |      |      |       |     |  |  |   |   |  |   |   |
|                                                  | First |      |     |       |      |      |      |     |      |    |      | ٨    | /lidd | lle |  |  |   |   |  |   |   |
|                                                  |       |      |     |       |      |      |      |     |      |    |      |      |       |     |  |  |   |   |  |   |   |
|                                                  |       |      |     |       |      |      |      |     |      |    |      |      |       |     |  |  |   |   |  |   |   |
|                                                  |       |      |     |       |      |      |      |     |      |    |      |      |       | ĺ   |  |  | 1 |   |  | ĺ | ĺ |
|                                                  |       |      |     |       |      |      |      |     |      |    |      |      |       |     |  |  | Ī | Ī |  |   |   |
|                                                  |       |      |     |       |      |      |      |     |      |    |      |      |       |     |  |  |   |   |  |   |   |
|                                                  |       |      |     |       |      |      |      |     |      |    |      |      |       |     |  |  |   |   |  |   |   |
|                                                  |       |      |     |       |      |      | I    |     |      |    |      |      |       |     |  |  |   |   |  |   |   |
|                                                  |       |      |     |       |      |      |      |     |      |    |      |      |       |     |  |  |   |   |  |   |   |
| SIGNATURE REQUIRED<br>TO AUTHORIZE CHANGES Signa | ure   |      |     |       |      |      |      |     |      |    |      |      |       |     |  |  |   |   |  |   |   |