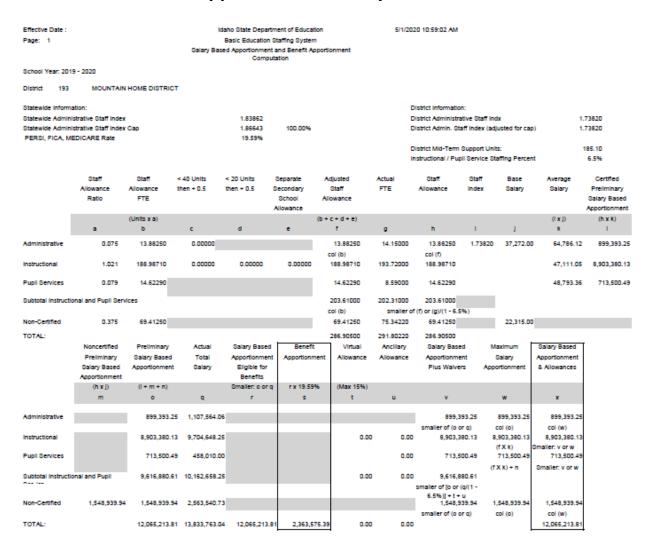

# **Assumptions**

There are many unknowns with COVID-19 including what will happen in the Fall

Enrollment is budgeted at 3,810. It is a 3% reduction in enrollment over last year's numbers

Support Units are budgeted at 184.0