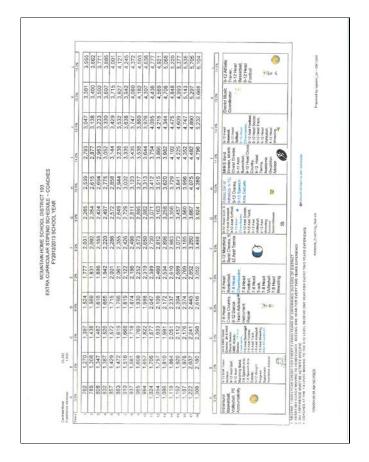

|                                                                                                  |                                                                                                                                                                                                                                                                                          |                                                                                                                                                                                      | M     |                                      | ome School                                                                                                                                                                                                                                              |                                                                                                                       | 93    |                                         |                                                                                                                                                                                                  |                                                                                                                                                           |
|--------------------------------------------------------------------------------------------------|------------------------------------------------------------------------------------------------------------------------------------------------------------------------------------------------------------------------------------------------------------------------------------------|--------------------------------------------------------------------------------------------------------------------------------------------------------------------------------------|-------|--------------------------------------|---------------------------------------------------------------------------------------------------------------------------------------------------------------------------------------------------------------------------------------------------------|-----------------------------------------------------------------------------------------------------------------------|-------|-----------------------------------------|--------------------------------------------------------------------------------------------------------------------------------------------------------------------------------------------------|-----------------------------------------------------------------------------------------------------------------------------------------------------------|
| 1                                                                                                |                                                                                                                                                                                                                                                                                          |                                                                                                                                                                                      |       | Co                                   | aches Stipe                                                                                                                                                                                                                                             | nds                                                                                                                   |       |                                         |                                                                                                                                                                                                  |                                                                                                                                                           |
|                                                                                                  |                                                                                                                                                                                                                                                                                          |                                                                                                                                                                                      |       |                                      | Year 2017                                                                                                                                                                                                                                               | - 2018                                                                                                                |       |                                         |                                                                                                                                                                                                  |                                                                                                                                                           |
| Yrs                                                                                              | A                                                                                                                                                                                                                                                                                        | B                                                                                                                                                                                    | C     | D                                    | E                                                                                                                                                                                                                                                       | F                                                                                                                     | G     | н                                       | 1                                                                                                                                                                                                | J                                                                                                                                                         |
| 1                                                                                                | 1,270                                                                                                                                                                                                                                                                                    | 1,397                                                                                                                                                                                | 1,524 | 1,777                                |                                                                                                                                                                                                                                                         | 2,285                                                                                                                 | 2,539 | 2,793                                   | 3,047                                                                                                                                                                                            | 3,555                                                                                                                                                     |
| 2                                                                                                | 1,308                                                                                                                                                                                                                                                                                    | 1,438                                                                                                                                                                                | 1,569 | 1,831                                | 2,092                                                                                                                                                                                                                                                   | 2,354                                                                                                                 | 2,615 | 2,877                                   | 3,138                                                                                                                                                                                            | 3,662                                                                                                                                                     |
| 3                                                                                                | 1,347                                                                                                                                                                                                                                                                                    | 1,482                                                                                                                                                                                | 1,616 | 1,886                                | 2,155                                                                                                                                                                                                                                                   | 2,424                                                                                                                 | 2,694 | 2,963                                   | 3.233                                                                                                                                                                                            | 3,771                                                                                                                                                     |
| 4                                                                                                | 1,387                                                                                                                                                                                                                                                                                    | 1,526                                                                                                                                                                                | 1,665 | 1,942                                | 2,220                                                                                                                                                                                                                                                   | 2,497                                                                                                                 | 2,775 | 3,052                                   | 3,330                                                                                                                                                                                            | 3,885                                                                                                                                                     |
| 5                                                                                                | 1,429                                                                                                                                                                                                                                                                                    | 1,572                                                                                                                                                                                | 1,715 | 2,001                                | 2,286                                                                                                                                                                                                                                                   | 2,572                                                                                                                 | 2,858 | 3,144                                   | 3,429                                                                                                                                                                                            | 4,001                                                                                                                                                     |
| 6                                                                                                | 1,472                                                                                                                                                                                                                                                                                    | 1,619                                                                                                                                                                                | 1,766 | 2,061                                | 2,355                                                                                                                                                                                                                                                   | 2,649                                                                                                                 | 2,944 | 3,238                                   | 3,532                                                                                                                                                                                            | 4,121                                                                                                                                                     |
| 7                                                                                                | 1,516                                                                                                                                                                                                                                                                                    | 1,668                                                                                                                                                                                | 1,819 | 2,122                                | 2,426                                                                                                                                                                                                                                                   | 2,729                                                                                                                 | 3,032 | 3,335                                   | 3,638                                                                                                                                                                                            | 4,245                                                                                                                                                     |
| 8                                                                                                | 1,561                                                                                                                                                                                                                                                                                    | 1,718                                                                                                                                                                                | 1,874 | 2,185                                | 2,498                                                                                                                                                                                                                                                   | 2,811                                                                                                                 | 3,123 | 3,435                                   | 3,747                                                                                                                                                                                            | 4,372                                                                                                                                                     |
| 9                                                                                                | 1,608                                                                                                                                                                                                                                                                                    | 1,769                                                                                                                                                                                | 1,930 | 2,252                                | 2,573                                                                                                                                                                                                                                                   | 2,895                                                                                                                 | 3,217 | 3,538                                   | 3,860                                                                                                                                                                                            | 4,503                                                                                                                                                     |
| 10                                                                                               | 1,657                                                                                                                                                                                                                                                                                    | 1,822                                                                                                                                                                                | 1,988 | 2,319                                | 2,650                                                                                                                                                                                                                                                   | 2,982                                                                                                                 | 3.313 | 3,644                                   | 3,976                                                                                                                                                                                            | 4,638                                                                                                                                                     |
| 11                                                                                               | 1,706                                                                                                                                                                                                                                                                                    | 1,877                                                                                                                                                                                | 2,047 | 2,389                                | 2,730                                                                                                                                                                                                                                                   | 3,071                                                                                                                 | 3,412 | 3,754                                   | 4.095                                                                                                                                                                                            | 4,038                                                                                                                                                     |
| 12                                                                                               | 1,757                                                                                                                                                                                                                                                                                    | 1,933                                                                                                                                                                                | 2,109 | 2,460                                | 2,812                                                                                                                                                                                                                                                   | 3,163                                                                                                                 | 3,515 | 3.866                                   | 4,218                                                                                                                                                                                            | 4,921                                                                                                                                                     |
| 13                                                                                               | 1,810                                                                                                                                                                                                                                                                                    | 1,991                                                                                                                                                                                | 2,172 | 2,534                                | 2,895                                                                                                                                                                                                                                                   | 3.258                                                                                                                 | 3,620 | 3,982                                   | 4,344                                                                                                                                                                                            | 5,068                                                                                                                                                     |
| 14                                                                                               | 1,864                                                                                                                                                                                                                                                                                    | 2,051                                                                                                                                                                                | 2,237 | 2,610                                | 2,983                                                                                                                                                                                                                                                   | 3,356                                                                                                                 | 3,729 | 4,102                                   | 4,475                                                                                                                                                                                            | 5,220                                                                                                                                                     |
| 15                                                                                               | 1,920                                                                                                                                                                                                                                                                                    | 2,112                                                                                                                                                                                | 2,304 | 2,689                                | 3,073                                                                                                                                                                                                                                                   | 3,457                                                                                                                 | 3,841 | 4,225                                   | 4,609                                                                                                                                                                                            | 5,377                                                                                                                                                     |
| 16                                                                                               | 1,978                                                                                                                                                                                                                                                                                    | 2,176                                                                                                                                                                                | 2,374 | 2,769                                | 3,165                                                                                                                                                                                                                                                   | 3,560                                                                                                                 | 3,956 | 4,352                                   | 4,747                                                                                                                                                                                            | 5,538                                                                                                                                                     |
| 17                                                                                               | 2,037                                                                                                                                                                                                                                                                                    | 2,241                                                                                                                                                                                | 2,445 | 2.852                                |                                                                                                                                                                                                                                                         | 3,667                                                                                                                 | 4,075 | 4,482                                   | 4,747                                                                                                                                                                                            | 5,705                                                                                                                                                     |
| 18                                                                                               | 2,180                                                                                                                                                                                                                                                                                    | 2,398                                                                                                                                                                                | 2,616 | 3,052                                | 3,488                                                                                                                                                                                                                                                   | 3,924                                                                                                                 | 4,360 | 4,402                                   | 5,232                                                                                                                                                                                            | 6,104                                                                                                                                                     |
|                                                                                                  |                                                                                                                                                                                                                                                                                          |                                                                                                                                                                                      |       |                                      |                                                                                                                                                                                                                                                         |                                                                                                                       |       |                                         |                                                                                                                                                                                                  |                                                                                                                                                           |
| Column                                                                                           | Assignment<br>9-12 Asst M                                                                                                                                                                                                                                                                | arching Ban                                                                                                                                                                          |       | Column<br>E                          | Assignment<br>9-12 Marchi                                                                                                                                                                                                                               | ing Band/Cl                                                                                                           |       |                                         | Assignment<br>9-12 Band D                                                                                                                                                                        |                                                                                                                                                           |
| A<br>A                                                                                           | 9-12 Asst M<br>YearBook Ad                                                                                                                                                                                                                                                               | arching Ban<br>dvisor                                                                                                                                                                |       | E                                    | 9-12 Marchi<br>9-12 Asst Te                                                                                                                                                                                                                             | ing Band/Cl<br>innis                                                                                                  |       | н                                       |                                                                                                                                                                                                  | irector                                                                                                                                                   |
| A<br>A<br>B                                                                                      | 9-12 Asst M<br>YearBook Ad<br>JH & HMS B                                                                                                                                                                                                                                                 | arching Ban<br>dvisor<br>and                                                                                                                                                         | d     | E<br>E<br>F                          | 9-12 Marchi<br>9-12 Asst Te<br>9-12 Asst Ba                                                                                                                                                                                                             | ing Band/Ci<br>Innis<br>Iseball                                                                                       |       | н<br>н                                  | 9-12 Band D                                                                                                                                                                                      | irector<br>Director                                                                                                                                       |
| A<br>A<br>B<br>B                                                                                 | 9-12 Asst M<br>YearBook Ad<br>JH & HMS B<br>JH & HMS C                                                                                                                                                                                                                                   | arching Ban<br>dvisor<br>and<br>horal Direct                                                                                                                                         | d     | E<br>F<br>F                          | 9-12 Marchi<br>9-12 Asst Te                                                                                                                                                                                                                             | ing Band/Ci<br>Innis<br>Iseball                                                                                       |       | H<br>H<br>H                             | 9-12 Band D<br>9-12 Choral<br>9-12 Asst Ba                                                                                                                                                       | lirector<br>Director<br>isketball                                                                                                                         |
| A<br>B<br>B<br>B                                                                                 | 9-12 Asst M<br>YearBook Ar<br>JH & HMS B<br>JH & HMS C<br>7-8 Asst Bas                                                                                                                                                                                                                   | arching Ban<br>dvisor<br>and<br>horal Direct<br>ketball                                                                                                                              | d     | E<br>F<br>F                          | 9-12 Marchi<br>9-12 Asst Te<br>9-12 Asst Ba<br>9-12 Asst So<br>9-12 Asst X (                                                                                                                                                                            | ing Band/CH<br>Innis<br>Iseball<br>ftball<br>Country                                                                  |       | ннн                                     | 9-12 Band D<br>9-12 Choral                                                                                                                                                                       | lirector<br>Director<br>sketball<br>Country                                                                                                               |
| A<br>B<br>B<br>B<br>B                                                                            | 9-12 Asst M<br>YearBook Ad<br>JH & HMS B<br>JH & HMS C<br>7-8 Asst Bas<br>7-8 Asst Foo                                                                                                                                                                                                   | arching Ban<br>dvisor<br>and<br>horal Direct<br>ketball<br>tball                                                                                                                     | d     | E<br>F<br>F<br>F                     | 9-12 Marchi<br>9-12 Asst Te<br>9-12 Asst Ba<br>9-12 Asst So                                                                                                                                                                                             | ing Band/CH<br>Innis<br>Iseball<br>ftball<br>Country                                                                  |       | нннн                                    | 9-12 Band D<br>9-12 Choral<br>9-12 Asst Ba<br>9-12 Head X                                                                                                                                        | lirector<br>Director<br>sketball<br>Country<br>ennis                                                                                                      |
| A<br>B<br>B<br>B<br>B<br>B<br>B                                                                  | 9-12 Asst M<br>YearBook Ar<br>JH & HMS B<br>JH & HMS C<br>7-8 Asst Bas<br>7-8 Asst Foo<br>7-8 Asst Tran                                                                                                                                                                                  | arching Ban<br>dvisor<br>and<br>horal Direct<br>ketball<br>ktball<br>ck                                                                                                              | d     | E<br>F<br>F<br>F                     | 9-12 Marchi<br>9-12 Asst Te<br>9-12 Asst Ba<br>9-12 Asst So<br>9-12 Asst X (                                                                                                                                                                            | ing Band/CH<br>Innis<br>Iseball<br>Iftball<br>Country<br>Docer                                                        |       | н н н н -                               | 9-12 Band D<br>9-12 Choral<br>9-12 Asst Ba<br>9-12 Head X<br>9-12 Head T                                                                                                                         | Director<br>Director<br>sketball<br>Country<br>ennis<br>aseball                                                                                           |
| A<br>B<br>B<br>B<br>B<br>B<br>B<br>B<br>B<br>B<br>B<br>B<br>B<br>B<br>B<br>B<br>B<br>B<br>B<br>B | 9-12 Asst M<br>YearBook Ad<br>JH & HMS B<br>JH & HMS C<br>7-8 Asst Bas<br>7-8 Asst Foo<br>7-8 Asst Trai<br>7-8 Asst Voll                                                                                                                                                                 | arching Ban<br>dvlsor<br>and<br>horal Direct<br>ketball<br>tball<br>ck<br>eyball                                                                                                     | d     | E<br>F<br>F<br>F<br>F                | 9-12 Marchi<br>9-12 Asst Te<br>9-12 Asst Ba<br>9-12 Asst So<br>9-12 Asst X (<br>9-12 Asst So                                                                                                                                                            | ing Band/Cl<br>nnis<br>iseball<br>ftball<br>Country<br>occer<br>ieerleader                                            |       | н н н н                                 | 9-12 Band D<br>9-12 Choral<br>9-12 Asst Ba<br>9-12 Head X<br>9-12 Head T<br>9-12 Head B                                                                                                          | lirector<br>Director<br>sketball<br>Country<br>ennis<br>aseball<br>oftball                                                                                |
| A<br>B<br>B<br>B<br>B<br>B<br>B<br>B<br>B<br>B<br>B<br>B<br>B<br>B<br>B<br>B<br>B<br>B<br>B<br>B | 9-12 Asst M<br>YearBook Ar<br>JH & HMS B<br>JH & HMS C<br>7-8 Asst Bas<br>7-8 Asst Foo<br>7-8 Asst Tran                                                                                                                                                                                  | arching Ban<br>dvlsor<br>and<br>horal Direct<br>ketball<br>tball<br>ck<br>eyball                                                                                                     | d     | E<br>F<br>F<br>F                     | 9-12 Marchi<br>9-12 Asst Te<br>9-12 Asst Ba<br>9-12 Asst So<br>9-12 Asst So<br>9-12 Asst So<br>9-12 Asst Ch                                                                                                                                             | ing Band/Cl<br>innis<br>iseball<br>ftball<br>Country<br>icecrleader<br>ack                                            |       |                                         | 9-12 Band D<br>9-12 Choral<br>9-12 Asst Ba<br>9-12 Head X<br>9-12 Head T<br>9-12 Head B<br>9-12 Head S<br>9-12 Head S<br>9-12 Asst Fo                                                            | irector<br>Director<br>sketball<br>Country<br>ennis<br>aseball<br>oftball<br>otball                                                                       |
| A<br>B<br>B<br>B<br>B<br>B<br>B<br>B<br>B<br>B<br>B<br>B<br>B<br>B<br>B<br>B<br>B<br>B<br>B<br>B | 9-12 Asst M<br>YearBook Ad<br>JH & HMS B<br>JH & HMS C<br>7-8 Asst Bas<br>7-8 Asst Foo<br>7-8 Asst Trai<br>7-8 Asst Vol<br>7-8 Asst Vol<br>7-8 Asst Vol<br>7-8 Asst Vol                                                                                                                  | arching Ban<br>dvisor<br>and<br>horal Direct<br>ketball<br>tball<br>ck<br>leyball<br>estling<br>untry                                                                                | d     | E<br>F<br>F<br>F<br>F                | 9-12 Marchi<br>9-12 Asst Te<br>9-12 Asst Te<br>9-12 Asst Ba<br>9-12 Asst So<br>9-12 Asst So<br>9-12 Asst So<br>9-12 Asst Ch<br>9-12 Asst Tra                                                                                                            | ing Band/Ci<br>innis<br>iseball<br>ftball<br>Country<br>occer<br>ieerleader<br>ack<br>illeyball                       |       |                                         | 9-12 Band D<br>9-12 Choral<br>9-12 Asst Ba<br>9-12 Head X<br>9-12 Head T<br>9-12 Head B<br>9-12 Head S<br>9-12 Head S<br>9-12 Asst Fo<br>9-12 Head S                                             | irector<br>Director<br>isketball<br>Country<br>ennis<br>aseball<br>oftball<br>otball<br>occer                                                             |
| A<br>B<br>B<br>B<br>B<br>B<br>B<br>B<br>B<br>C                                                   | 9-12 Asst M<br>YearBook Ao<br>JH & HMS B<br>JH & HMS C<br>7-8 Asst Bas<br>7-8 Asst Foo<br>7-8 Asst Foo<br>7-8 Asst Vol<br>7-8 Asst Vol<br>7-8 Asst Wre                                                                                                                                   | arching Ban<br>dvisor<br>and<br>horal Direct<br>ketball<br>tball<br>ck<br>leyball<br>estling<br>untry                                                                                | d     | E<br>F<br>F<br>F<br>F<br>F           | 9-12 Marchi<br>9-12 Asst Te<br>9-12 Asst Te<br>9-12 Asst So<br>9-12 Asst So<br>9-12 Asst So<br>9-12 Asst So<br>9-12 Asst Ch<br>9-12 Asst Ch<br>9-12 Asst Ch<br>9-12 Asst Vo                                                                             | ing Band/Ci<br>innis<br>iseball<br>ftball<br>Country<br>occer<br>ieerleader<br>ack<br>illeyball<br>restling           |       |                                         | 9-12 Band D<br>9-12 Choral<br>9-12 Asst Ba<br>9-12 Head X<br>9-12 Head X<br>9-12 Head B<br>9-12 Head S<br>9-12 Head S<br>9-12 Head S<br>9-12 Head S<br>9-12 Head S                               | Firector<br>Director<br>Isketball<br>Country<br>Iennis<br>Iaseball<br>oftball<br>octball<br>occer<br>rack                                                 |
| A<br>B<br>B<br>B<br>B<br>B<br>B<br>B<br>C<br>D                                                   | 9-12 Asst M<br>YearBook Ad<br>JH & HMS B<br>JH & HMS C<br>7-8 Asst Bas<br>7-8 Asst Foo<br>7-8 Asst Trai<br>7-8 Asst Vol<br>7-8 Asst Vol<br>7-8 Asst Vol<br>7-8 Asst Vol                                                                                                                  | arching Ban<br>dvisor<br>and<br>horal Direct<br>ketball<br>tball<br>ck<br>leyball<br>estling<br>untry<br>Country                                                                     | d     | E<br>F<br>F<br>F<br>F<br>F<br>F<br>F | 9-12 Marchi<br>9-12 Asst Te<br>9-12 Asst Ba<br>9-12 Asst Ba<br>9-12 Asst So<br>9-12 Asst So<br>9-12 Asst So<br>9-12 Asst Ch<br>9-12 Asst Ch<br>9-12 Asst Vo<br>9-12 Asst Vo<br>9-12 Asst Wo                                                             | ing Band/Ci<br>innis<br>iseball<br>ftball<br>Country<br>occer<br>ieerleader<br>ack<br>illeyball<br>restling           |       |                                         | 9-12 Band D<br>9-12 Choral<br>9-12 Asst Ba<br>9-12 Head X<br>9-12 Head X<br>9-12 Head B<br>9-12 Head S<br>9-12 Head S<br>9-12 Head S<br>9-12 Head S<br>9-12 Head T<br>9-12 Head M                | Firector<br>Director<br>sketball<br>Country<br>ennis<br>aseball<br>oftball<br>otball<br>occer<br>rack<br>Vrestling                                        |
| A<br>B<br>B<br>B<br>B<br>B<br>B<br>C<br>D<br>D                                                   | 9-12 Asst M<br>YearBook Ad<br>JH & HMS B.<br>JH & HMS C<br>7-8 Asst Bas<br>7-8 Asst Frai<br>7-8 Asst Vol<br>7-8 Asst Vol | arching Ban<br>dvisor<br>and<br>horal Direct<br>ketball<br>tball<br>ck<br>leyball<br>estling<br>untry<br>Country<br>sketball                                                         | d     | E<br>F<br>F<br>F<br>F<br>F<br>F<br>F | 9-12 Marchi<br>9-12 Asst Te<br>9-12 Asst Ba<br>9-12 Asst So<br>9-12 Asst So<br>9-12 Asst So<br>9-12 Asst So<br>9-12 Asst Ch<br>9-12 Asst Ch<br>9-12 Asst Ch<br>9-12 Asst Vo<br>9-12 Asst Vo<br>9-12 Asst Speech,                                        | ing Band/Ci<br>innis<br>iseball<br>ftball<br>Country<br>occer<br>ieerleader<br>ack<br>illeyball<br>restling           |       |                                         | 9-12 Band D<br>9-12 Choral<br>9-12 Asst Ba<br>9-12 Head X<br>9-12 Head T<br>9-12 Head T<br>9-12 Head S<br>9-12 Head S<br>9-12 Head S<br>9-12 Head S<br>9-12 Head S<br>9-12 Head S<br>9-12 Head S | irrector<br>Director<br>isketball<br>Country<br>iennis<br>aseball<br>oftball<br>otball<br>occer<br>rack<br>Vrestling<br>heerleade                         |
| A<br>B<br>B<br>B<br>B<br>B<br>B<br>B<br>B<br>C<br>D<br>D<br>D                                    | 9-12 Asst M<br>YearBook Ar<br>JH & HMS B<br>JH & HMS C<br>7-8 Asst Bas<br>7-8 Asst Frai<br>7-8 Asst Vol<br>7-8 Asst Vol<br>7-8 Asst Vol<br>7-8 Asst Vol<br>7-8 Asst Vol<br>7-8 Head X C<br>7-8 Head Ba                                                                                   | arching Ban<br>dvlsor<br>and<br>horal Direct<br>ketball<br>tball<br>ck<br>leyball<br>estling<br>untry<br>Country<br>sketball<br>otball                                               | d     | E<br>E F F F F F F F G               | 9-12 Marchi<br>9-12 Asst Te<br>9-12 Asst Te<br>9-12 Asst So<br>9-12 Asst So<br>9-12 Asst So<br>9-12 Asst So<br>9-12 Asst So<br>9-12 Asst Tri<br>9-12 Asst Vo<br>9-12 Asst Vo<br>9-12 Asst Vo<br>9-12 Asst Speech,<br>9-12 Drama                         | ing Band/Ci<br>nnis<br>iseball<br>ftball<br>Country<br>occer<br>ieerfeader<br>ack<br>illeyball<br>restling<br>/Debate |       | H H H I I I I J J                       | 9-12 Band D<br>9-12 Choral<br>9-12 Asst Ba<br>9-12 Head X<br>9-12 Head T<br>9-12 Head B<br>9-12 Head S<br>9-12 Head S<br>9-12 Head S<br>9-12 Head S<br>9-12 Head M<br>9-12 Head C<br>9-12 Head B | irrector<br>Director<br>sketball<br>Country<br>ennis<br>aseball<br>oftball<br>otball<br>occer<br>rack<br>Vrestling<br>heerleade<br>asketball              |
| A<br>B<br>B<br>B<br>B<br>B<br>B<br>B<br>C<br>D<br>D<br>D<br>D                                    | 9-12 Asst M<br>YearBook Ad<br>JH & HMS B<br>JH & HMS C<br>7-8 Asst Bas<br>7-8 Asst Foo<br>7-8 Asst Foo<br>7-8 Asst Vol<br>7-8 Asst Vol<br>7-8 Asst Vol<br>7-8 Head X C<br>7-8 Head Ba<br>7-8 Head Foo                                                                                    | arching Ban<br>dvisor<br>and<br>horal Direct<br>ketball<br>tball<br>ck<br>leyball<br>sstling<br>untry<br>country<br>sketball<br>otball<br>tck                                        | d     | E<br>F F F F F F F G G<br>G          | 9-12 Marchi<br>9-12 Asst Te<br>9-12 Asst Te<br>9-12 Asst Se<br>9-12 Asst Se<br>9-12 Asst Se<br>9-12 Asst Se<br>9-12 Asst Ch<br>9-12 Asst Ve<br>9-12 Asst Ve<br>9-12 Asst Ve<br>9-12 Asst Ve<br>9-12 Asst Ve<br>9-12 Asst Ve<br>9-12 Drama<br>Flag Corps | ing Band/Ci<br>nnis<br>iseball<br>ftball<br>Country<br>occer<br>ieerfeader<br>ack<br>illeyball<br>restling<br>/Debate |       | 1 I I I I I I I I I I I I I I I I I I I | 9-12 Band D<br>9-12 Choral<br>9-12 Asst Ba<br>9-12 Head X<br>9-12 Head T<br>9-12 Head B<br>9-12 Head S<br>9-12 Head S<br>9-12 Head S<br>9-12 Head V<br>9-12 Head V<br>9-12 Head V<br>9-12 Head V | irrector<br>Director<br>sketball<br>Country<br>ennis<br>aseball<br>oftball<br>otball<br>occer<br>rack<br>Vrestling<br>heerleade<br>asketball<br>olleyball |
| A<br>B<br>B<br>B<br>B<br>B<br>B<br>B<br>B<br>C<br>D<br>D<br>D                                    | 9-12 Asst M<br>YearBook A<br>JH & HMS & HMS C<br>7-8 Asst Bas<br>7-8 Asst Foo<br>7-8 Asst Foo<br>7-8 Asst Vir<br>JH Asst X Co<br>7-8 Head X C<br>7-8 Head Foo<br>7-8 Head Foo<br>7-8 Head Foo<br>7-8 Head Foo<br>7-8 Head Foo                                                            | arching Ban<br>dvisor<br>and<br>horal Direct<br>ketball<br>tball<br>ck<br>leyball<br>sstling<br>untry<br>Sketball<br>ck<br>tball<br>ck<br>lieyball                                   | d     | E<br>F F F F F F F G G<br>G          | 9-12 Marchi<br>9-12 Asst Te<br>9-12 Asst Te<br>9-12 Asst Se<br>9-12 Asst Se<br>9-12 Asst Se<br>9-12 Asst Se<br>9-12 Asst Ch<br>9-12 Asst Ve<br>9-12 Asst Ve<br>9-12 Asst Ve<br>9-12 Asst Ve<br>9-12 Asst Ve<br>9-12 Asst Ve<br>9-12 Drama<br>Flag Corps | ing Band/Ci<br>nnis<br>iseball<br>ftball<br>Country<br>occer<br>ieerfeader<br>ack<br>illeyball<br>restling<br>/Debate |       | 1 I I I I I I I I I I I I I I I I I I I | 9-12 Band D<br>9-12 Choral<br>9-12 Asst Ba<br>9-12 Head X<br>9-12 Head T<br>9-12 Head B<br>9-12 Head S<br>9-12 Head S<br>9-12 Head S<br>9-12 Head S<br>9-12 Head M<br>9-12 Head C<br>9-12 Head B | irrector<br>Director<br>sketball<br>Country<br>ennis<br>aseball<br>oftball<br>otball<br>occer<br>rack<br>Vrestling<br>heerleade<br>asketball<br>olleyball |
| A<br>B<br>B<br>B<br>B<br>B<br>B<br>B<br>C<br>D<br>D<br>D<br>D                                    | 9-12 Asst M<br>YearBook A<br>JH & HMS & HMS C<br>7-8 Asst Bas<br>7-8 Asst Foo<br>7-8 Asst Foo<br>7-8 Asst Vro<br>JH Asst X Co<br>7-8 Head X<br>7-8 Head Tra<br>7-8 Head Tra<br>7-8 Head Tra<br>7-8 Head Tra<br>7-8 Head Tra<br>7-8 Head Tra<br>7-8 Head Tra                              | arching Ban<br>dvisor<br>and<br>horal Direct<br>ketball<br>tball<br>tball<br>estling<br>untry<br>country<br>sketball<br>untry<br>country<br>sketball<br>ick<br>lieyball<br>erestling | d     | E<br>F F F F F F F G G<br>G          | 9-12 Marchi<br>9-12 Asst Te<br>9-12 Asst Te<br>9-12 Asst Se<br>9-12 Asst Se<br>9-12 Asst Se<br>9-12 Asst Se<br>9-12 Asst Ch<br>9-12 Asst Ve<br>9-12 Asst Ve<br>9-12 Asst Ve<br>9-12 Asst Ve<br>9-12 Asst Ve<br>9-12 Asst Ve<br>9-12 Drama<br>Flag Corps | ing Band/Ci<br>nnis<br>iseball<br>ftball<br>Country<br>occer<br>ieerfeader<br>ack<br>illeyball<br>restling<br>/Debate |       | 1 I I I I I I I I I I I I I I I I I I I | 9-12 Band D<br>9-12 Choral<br>9-12 Asst Ba<br>9-12 Head X<br>9-12 Head T<br>9-12 Head B<br>9-12 Head S<br>9-12 Head S<br>9-12 Head S<br>9-12 Head V<br>9-12 Head V<br>9-12 Head V<br>9-12 Head V | irrector<br>Director<br>sketball<br>Country<br>ennis<br>aseball<br>oftball<br>otball<br>occer<br>rack<br>Vrestling<br>heerleade<br>asketball<br>olleyball |

Coaches at the 7-8 level moving to 9-12 level receive 1 (one) year for every 2 (two) years experience at the 7-8 level

- Topher after our conversation, we [MHEA] thought, what we would like do is to get the people who held position on the [2015-16] schedule to get back to where they were.
  - ~ We want to scratch the idea [semester] of Band and Choral.