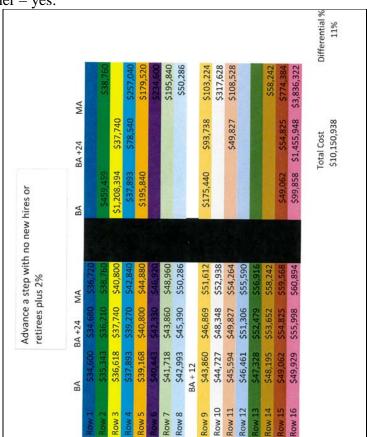

#### 3. Discussion

- Amy at the last meeting, Luke asked about the \$4 million and the Differential and where did the rest of the money go.
- Will presented the proposed salaries summaries from the last meeting (\*\*\*the audience was able to view the presentation on the video screen). During the last meeting, I formulated out the two proposals and then showed the Board. The Board wanted this to be presented to the MHEA, as well.
  - Will presented his notes (summary) formulated-out from the two 2017-2018 proposals offered by the MHEA and the Board, as well as the current 2016-2017 salary schedule that was also formulated-out. He added that this was not an official document, but just how he formulated the numbers out in a manner that he understood.
  - Will The top box is what the MHEA proposed and their cost of their proposal for next year. Next to that box is the cost of your [MHEA] proposal based on the cells

that everyone [teachers] would be in next year. Next to that [box] is the current 2016-2017 placement numbers are, and directly below that box is the projected placement for 2017-2018.

- \* Will all the formula does is takes the numbers from the projected 2017-2018 cell placement box [numbers] and multiply it by your [MHEA] proposal to determine how much each cell is going to cost; a total [salary w/out benefits] cost [\$10,310,118 million], and adding in the benefits of about 18.97% [\$1,955,829.38 million], which totals about \$12,265,947.38 million.
- \* Will The second box [below the MHEA proposal] is what the Board proposed and it too was formulated-out from their proposal to say how much each cell is going to cost, with a total [salary w/out benefits] cost [\$9,959,700 million], and adding in the benefits of about 18.97% [\$1,889,355.09], which totals about \$11,849,055.09 million.
- \* Will informed everyone that the next two boxes are a bit confusing because he had to take into account those teachers moving down a cell, which everyone [teachers] is moving down a cell [automatic year of experience], plus your [MHEA] proposed salary schedule reflects what your [MHEA] salary percentage increase would be.
  - Will the bottom box is the current 2016-2017 actual salary schedule and next to that box is the MHEA's proposed 2017-2018 Step & Lane percentage for each cell; below that box is the Board's 2017-2018 Step & Lane percentage for each cell.
  - MHEA proposal those teachers in the top left cell would get a 7% salary increase this coming school year, and flowing all the way through the cells and moving over reflects anywhere from a 6% salary increase to a 9% salary increase. If a teacher moves over a Lane, they could receive anywhere from a 11%, 12%, 13%, 15% salary increase depending on what cell they are currently assigned.
  - Board's proposal reflects anywhere from a 2% to 6% salary increase this coming school year, and flowing all the way through the cells reflects anywhere from a 7% to a 10% salary increase, again depending on what cell they are currently assigned.
  - Will there is one obvious flaw in the box because of the formula, which is the bottom, right-hand corner cell. If you [teacher] move into that corner, you get a 6% salary increase; if you are already in that corner, you get nothing [no salary increase].
- \* Will the cost Difference between the two proposals reflects the MHEA proposal costing an additional \$350,418 thousand in salaries, \$66,474.29 thousand in benefits, for a total cost of \$416,892.29 thousand more than the Board's proposal.
- \* Will the information below the bottom of all the boxes addresses Luke's questions that he had at the last meeting.
  - Luke [Meeting of June 13, 2017] had asked what the District was doing with all of the money that was funded in areas such as Discretionary, Entitlement Funds, and Salary Based Apportionment.
    - ❖ 2016-2017 Total Salaries Over State (Certified, Administrator, Classified)

      − the SDE allocated \$10,601,883 million for salaries for Certified,

      Administrator, and Classified. The District salary expense was \$14,313,941 million, which is more than what was reimbursed. That is a Difference of \$3,712,058.00 million more than what was reimbursed to the District.
    - ❖ The SDE Entitlement reimbursement was \$4,732,175.36 million, which left the District with \$1,020,117.36 million.

- ❖ The SDE allocated \$8,373,131.50 million for Certified salaries only. The District Certified Salary expense was \$9,686,761.43 million, which is a Difference of \$1,314,629.93 more than what was reimbursed to the District.
- \* Luke questioned that out of the \$4.7 million additional Entitlement, where did the money go. Of the \$4.7 million, \$3.7 million goes straight to salaries. Of that Difference, \$420,000 thousand is what the District was trying to put into the Fund Balance, which leaves about \$600,000 thousand of total Entitlement left.
  - The \$600,000 thousand left goes to pay the electrical bills; goes towards maintenance expenses; goes towards copier and copier supplies expenses; goes to the Joki Law expenses that requires the District purchase school supplies instead of parents purchasing school supplies; goes to curriculum expenses; goes to liability insurance; goes to Maintenance of Effort expenses that requires the District match the exact dollar amount that the federal government spends on Special Education; goes towards the 30% that the District has to pay for transportation, because the SDE will only reimburse 70% of transportation expenses, etc.
- \* Luke where you [Will] have our [MHEA] percentages of Steps & Lanes, BA column, very bottom, row 16 reflects a 5% increase, but that's if you [teacher] move in from the previous [cell] to that cell, right?
  - Will the bottom cell cannot move down, so they [teachers] are a zero percent increase [if they were already in that cell].
  - Luke so they would be a 3.6% [salary increase as reflected in the MHEA's salary proposal].
  - Will correct.
  - Cliff these percentages do not include if a teacher moves from a BA to a BA+24, or from a BA+24 to a MA.
  - Will no, the percentages only goes straight down and not for those moving sideways [over to next Lane].
  - Amy we [both parties] can only guess what the closest numbers might be, [we Board] use the projected numbers, because we don't know how many teachers are moving from BA to BA+24 or from BA+24 to MA.
  - Will for those in the audience, the numbers are all up there [on screen].
     (\*\*\*there were some extra paper copies of the proposal summaries for the audience to review.)